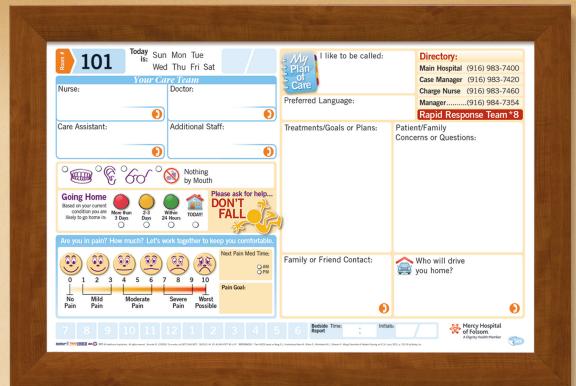

## Patient Central Care

System: Dignity Health

Hospital: Mercy Hospital of Folsom Unit: Medical/Surgical Size: 36" wide x 24" high

Frame: AlumiLife™ 2-1/2" Faux Cherrywood finish Insert: AlumiLife™ 1-Sided ABS Plastic Insert Features:

- Easy-Reach™ Whiteboard Organizer with branded decal
- · Unit specific imprint:
  - Room Number
  - Charge Nurse Phone
  - Manager Phone

## Clinical best practices featured in this design:

- "Your Care Team" with phone numbers
- · "Going Home" discharge timeline
- Patient Falls
- WONG-BAKER visual pain scale
- · Next "Pain Med Time"
- · "Pain Goal"
- Hourly rounding with handoff report
- . "I like to be called"
- · "Preferred language"
- "Patient/Family Concerns or Questions"
- "Family or Friend Contact"
- "Who will drive you home" discharge planner